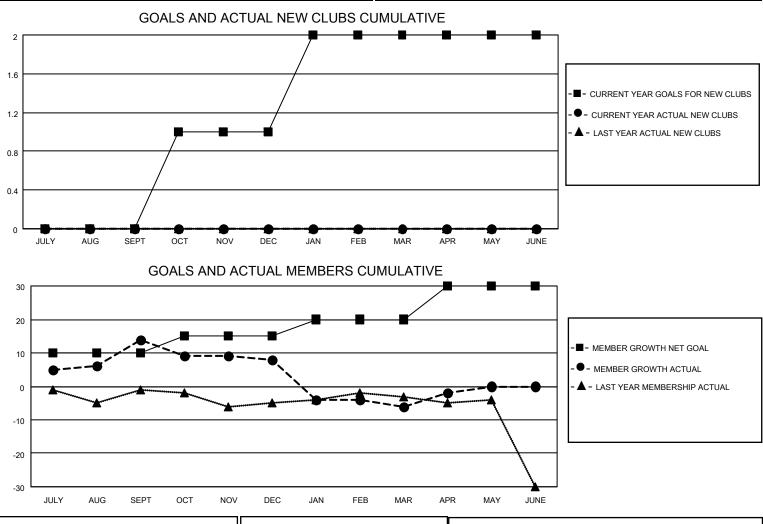

## District 1 F

Results as of: 4/30/2023

| Clubs                 |               |           |               | Members               |                        |                         |                                                    |
|-----------------------|---------------|-----------|---------------|-----------------------|------------------------|-------------------------|----------------------------------------------------|
| RESULTS FOR 2022-2023 |               |           |               | RESULTS FOR 2022-2023 |                        |                         |                                                    |
| QUARTER               | NEW CLUB GOAL | NEW CLUBS | DROPPED CLUBS | QUARTER               | BER GROWTH NET<br>GOAL | MEMBER GROWTH<br>ACTUAL | DROPPED<br>MEMBERS ACTUAL<br>(including transfers) |
| JULY/AUG/SEPT         | 0             | 0         | 0             | JULY/AUG/SEPT         | 10                     | 25                      | 8                                                  |
| OCT/NOV/DEC           | 1             | 0         | 1             | OCT/NOV/DEC           | 5                      | 26                      | 29                                                 |
| JAN/FEB/MAR           | 1             | 0         | 0             | JAN/FEB/MAR           | 5                      | 15                      | 26                                                 |
| APR/MAY/JUNE          | 0             | 0         | 0             | APR/MAY/JUNE          | 10                     | 5                       | 1                                                  |